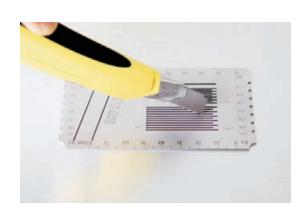

### ■ Introduction:

BEVS 2203 Multi-hatch Gauge is designed and manufactured according to BS3962-6, standard with the convenient and simple feature. It's widely used to measure the coating film adhesion of plastic and wood.

### ■ Feature:

Multi-function in one

testing, inspection and laboratory instruments.

Different tests can be completed as below:

- Adhesion
- Opacity
- Wet film thickness
- ♦ Edge roughness of sharp corner
- Cross cutting line