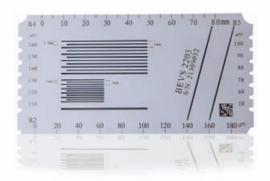

**BEVS Industrial Co.,Ltd.** is the ISO approved laboratory testing instruments manufacturer in the field of coating,paint,resin&ink.Our quality control and testing instruments are made within the highest standards and combined with today's most advanced technology.BEVS will be the best partner with you and provide the whole solution of





## Adhesion

# Multi-hatch Gauge

### ■ Introduction:

BEVS 2203 Multi-hatch Gauge is designed and manufactured according to BS3962-6, standard with the convenient and simple feature. It's widely used to measure the coating film adhesion of plastic and wood.





### ■ Feature:

Multi-function in one

testing, inspection and laboratory instruments.

Different tests can be completed as below:

- Adhesion
- Opacity
- Wet film thickness
- ♦ Edge roughness of sharp corner
- Cross cutting line



### Order Information:

BEVS 2203 Multi-hatch Gauge