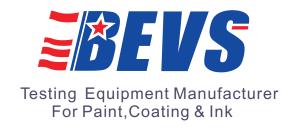

### ■ Introduction:

BEVS 2203 Multi-hatch Gauge is designed and manufactured according to BS3962-6, standard with the convenient and simple feature. It's widely used to measure the coating film adhesion of plastic and wood.

### ■ Feature:

Multi-function in one

testing, inspection and laboratory instruments.

Different tests can be completed as below:

- Adhesion
- Opacity
- Wet film thickness
- ♦ Edge roughness of sharp corner
- Cross cutting line